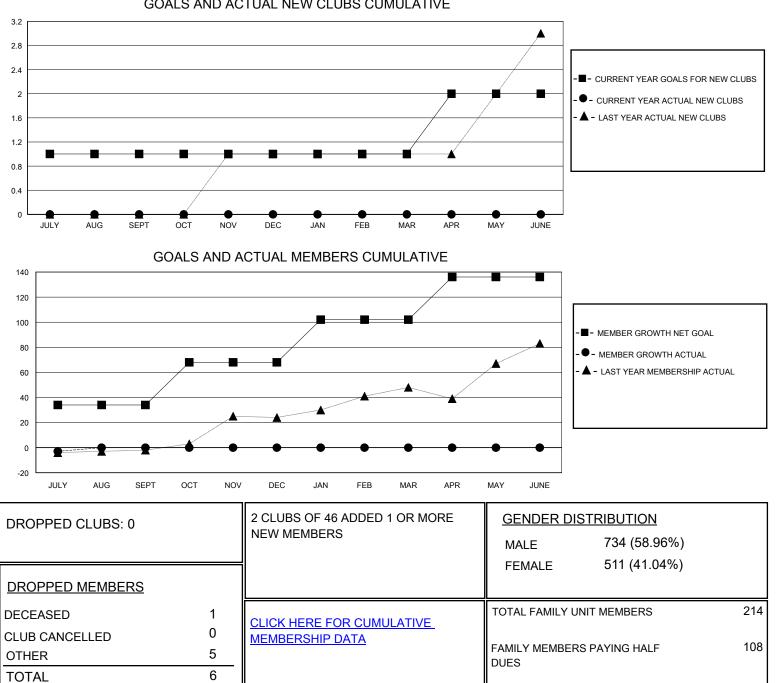

## District 5 NW

Results as of: 7/31/2024

| DROPPED CLUBS | QUARTER       |                                | DR 2024-2025<br>MEMBER GROWTH<br>ACTUAL | DROPPED<br>MEMBERS ACTUAL<br>(including transfers) |
|---------------|---------------|--------------------------------|-----------------------------------------|----------------------------------------------------|
| DROPPED CLUBS | QUARTER MEME  | BER GROWTH NET                 | MEMBER GROWTH                           | MEMBERS ACTUAL                                     |
| DROPPED CLUBS | QUARTER       |                                |                                         | MEMBERS ACTUAL                                     |
|               |               |                                |                                         |                                                    |
| 0             | JULY/AUG/SEPT | 34                             | 5                                       | 6                                                  |
| 0             | OCT/NOV/DEC   | 34                             | 0                                       | 0                                                  |
| 0             | JAN/FEB/MAR   | 34                             | 0                                       | 0                                                  |
| 0             | APR/MAY/JUNE  | 34                             | 0                                       | 0                                                  |
|               | 0<br>0<br>0   | 0 OCT/NOV/DEC<br>0 JAN/FEB/MAR | 0 OCT/NOV/DEC 34<br>0 JAN/FEB/MAR 34    | 0 OCT/NOV/DEC 34 0<br>0 JAN/FEB/MAR 34 0           |